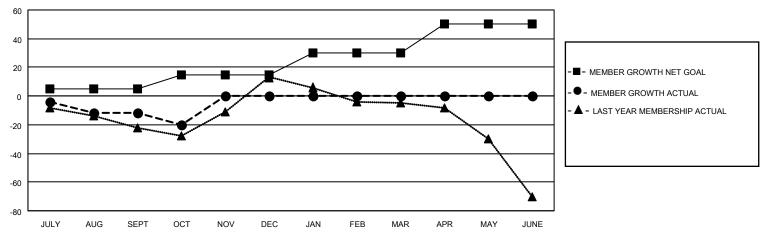

## GOALS AND ACTUAL MEMBERS CUMULATIVE

| DROPPED CLUBS: 0 |    | 14 CLUBS OF 56 ADDED 1 OR<br>MORE NEW MEMBERS | GENDER DISTRIBUTION                 |              |  |
|------------------|----|-----------------------------------------------|-------------------------------------|--------------|--|
|                  |    | WORL NEW WEWDERO                              | MALE                                | 535 (55.10%) |  |
|                  |    |                                               | FEMALE                              | 436 (44.90%) |  |
| DROPPED MEMBERS  |    |                                               | NON BINARY                          | 0 (0.00%)    |  |
|                  |    |                                               | PREFER NOT TO ANSWER                | 0 (0.00%)    |  |
| DECEASED         | 6  |                                               |                                     | ,            |  |
| CLUB CANCELLED   | 0  | CLICK HERE FOR CUMULATIVE                     | TOTAL FAMILY UNIT MEMBERS 205       |              |  |
| OTHER            | 40 | MEMBERSHIP DATA                               |                                     |              |  |
| TOTAL            | 46 |                                               | FAMILY MEMBERS PAYING HALF DUES 107 |              |  |
|                  |    |                                               |                                     |              |  |